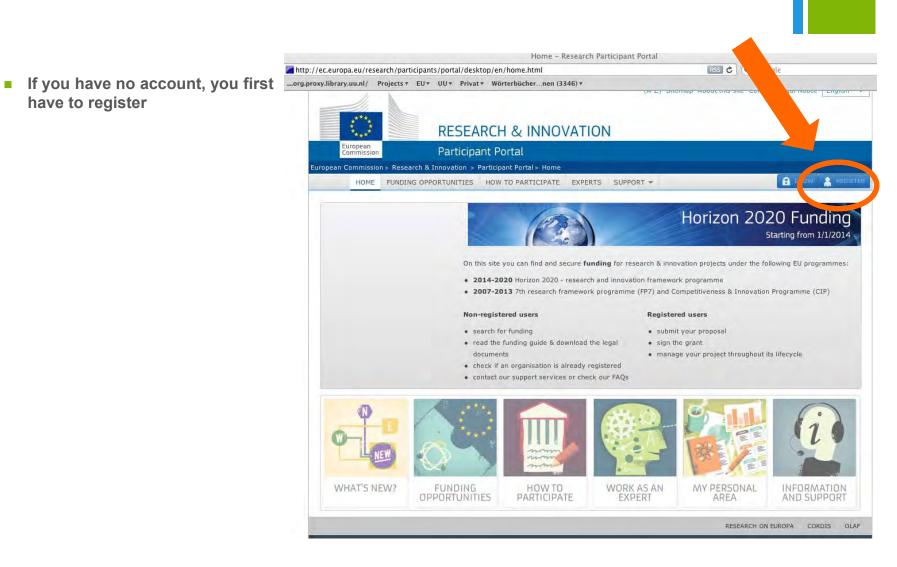

# Overview: How to use the Participant Portal

- Search for calls
- Search for general information (Horizon 2020)
- Register a new account
- Manage your projects
  - Reports
  - Deliverables
  - Dissemination
  - Financial report (form C)
  - Find help documents

 If you have an account, you can directly log in