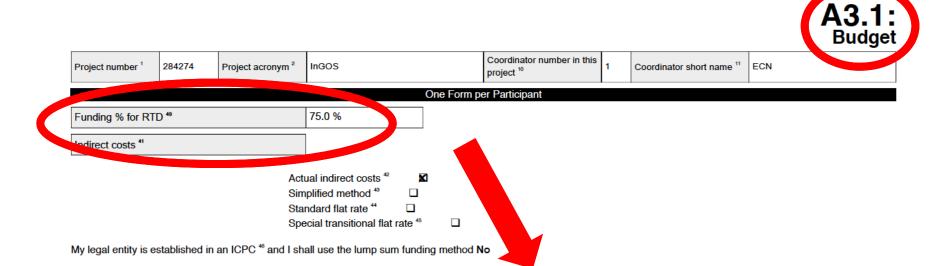

InGOS 2.Periodic Meeting Florence, Italy, 14-16 October 2014

- Max. amount per activity is based on amount stated in Form A3.1 of the GA
- Indirect costs max. 7% of direct eligible costs (activities coordination and support)
- Reimbursement RTD max. 75%
- Access costs max. 20% of the operating costs
- Contact your financial department IN ADVANCE