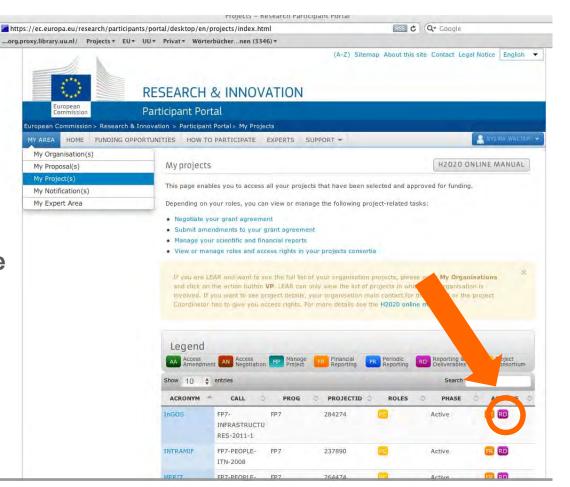

# Overview: How to use the Participant Portal

- Search for calls
- Search for general information (Horizon 2020)
- Register a new account
- Manage your projects
  - Reports
  - Deliverables
  - Dissemination
  - Financial report (form C)
  - Find help documents

# + Manage your projects

- Deliverables
- Reports
- Disseminations
- Financial report (form C)
- Find information

# \* Manage your projects

- See reports
- Add deliverables
- Add dissemination
- Search for information
- Click the RD button on the right sight