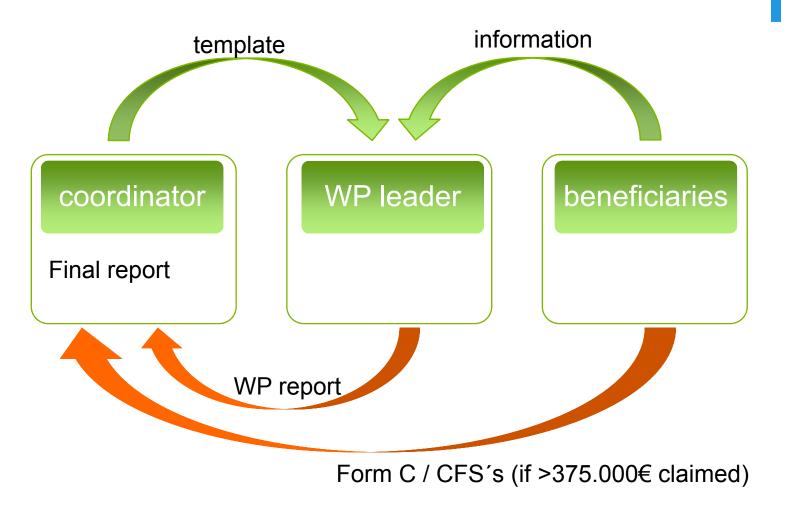

## + InGOS Reports

- 1<sup>st</sup> Periodic Report
  - submitted in time (31.05.2013)
  - the scientific part was accepted as it was
  - the financial reports were accepted after corrections for some partners
  - the second tranche of the budget was transferred in June 2014
- 2<sup>nd</sup> Periodic Report
  - Period ended 30 September
  - Report in progress
- Consist of general part and financial part (Form C)
  - Scientific report structured by work packages
    - input from partners to the WP leaders
  - Financial part individually be each partner **Deadline End of October**