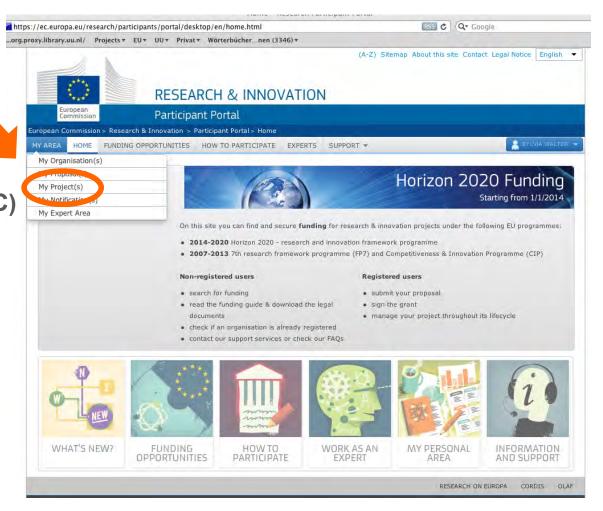

# Overview: How to use the Participant Portal

- Search for calls
- Search for general information (Horizon 2020)
- Register a new account
- Manage your projects
  - Reports
  - Deliverables
  - Dissemination
  - Financial report (form C)
  - Find help documents

# + Manage your projects

- Deliverables
- Reports
- Disseminations
- Financial report (form C)
- Find information

# \* Manage your projects

- See reports
- Add deliverables
- Add dissemination
- Search for information
- Click the RD button on the right sight